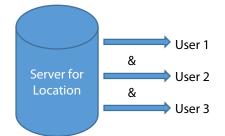

## Depending on the location, you can choose different user license models:

1. Named user license. Ex: Three named users can log in.

2. Concurrent user license. Ex: Any three users can log in.