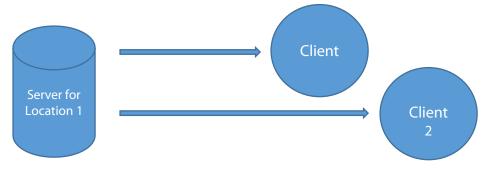

## The following server license variants are available for supplying two or more sites:

Variant 1 is necessary if the clients work in different time zones, because a server can only exist in one time zone (additional effort for server maintenance)

Variant 2, if cross-client "special developments" are to be implemented, e.g. order from client 1 to client 2. With variant 2 only one server maintenance is necessary

1. One server license per site (highest availability, best performance)

2. One server license and one client per site (availability and performance depend on connection)